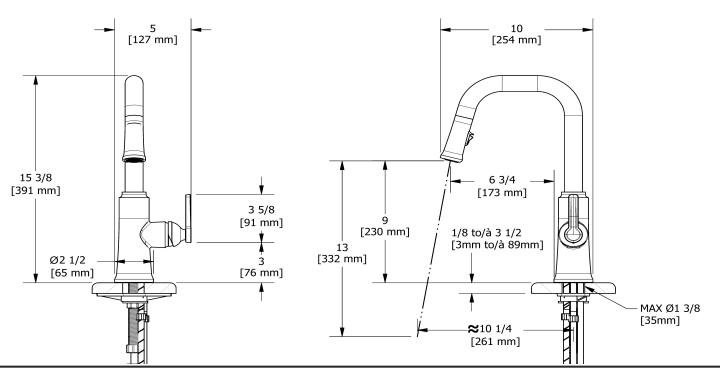

Trattoria kitchen faucet with spray TTSQ101





# **Specifications**

# **Descriptions**

- 3/8" speedway compression
- Ceramic cartridge
- Silent braided nylon hose
- 2-jet BoomerangTM hand spray system with intergrated swivel

## Available colors

- C: Chrome
- SS: Stainless Steel (PVD)
- BK: Black
- BG: Brushed Gold (PVD)

#### Available flows

- 5.69 L/min, 1.5 gpm (US) 60psi
- 3.7 L/min, 1 gpm (US) 60psi ( **TTSQ101-10** ) \*

\*EPA certification applicable to the indicated model only\*

## Certifications

- CSA B125.1
- NSF/ANSI standard 61 and 372
- ASME A112.18.1



Sizes, models and finishes may differ from thoses presented.

# Warranty

This Riobel Inc. product you have purchased carries a Limited Lifetime Warranty on the chrome, PVD finish, blacks and all working parts and is guaranteed from the initial purchase date against all manufacturing defects. All other finishes, including plastic components, are guaranteed for one year. All electric and/or electronic parts are covered by a 5-year limited warranty. The warranty offered on our products will be honored only if the installation is performed by a certified master plumber.

#### **Customer Care**

Phone (800) 777 - 9762 | Email: customercare@houseofrohl.com | Website: houseofrohl.com/support/contact-us